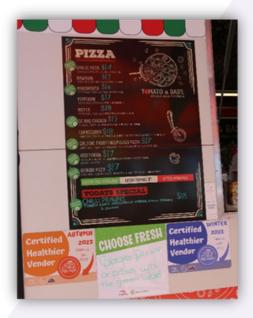

# **HEALTHY OPTION STICKER**

### **PURPOSE:**

The Healthy Options sticker is designed to assist you in promoting the healthier 'green' food and drink options on your menu. It will also assist your customers in understanding what healthier options are available.

If ingredients in a 'healthy option' menu item change, please contact Fuel to Go & Play® to confirm it remains a certified healthy option.

### **PLACEMENT:**

Please follow the below instructions to ensure consistent use across all vendors:

- Place on a menu board (see left) or display food/drink item
- Only to be assigned to GREEN menu items, as per attached Biannual Menu Assessment
- Placement on menu items not approved by FTGP may result in removal from the HVG.