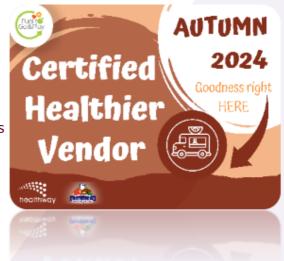

# **MAGNET**

### **PURPOSE:**

Issued seasonally, the HVG magnet is a bright visual recognition of your certification as a HVG vendor. It should be used only when your HVG approved menu is being offered – as it highlights to potential customers that your menu offers healthy options.

### **PLACEMENT:**

This magnet can be placed in an open location on your van/marquee to promote your HVG status to customers.

Use the HVG magnet when you are offering your approved healthier menu, this will help make it easier for customers looking for a healthy option to identify your food vendor! We kindly ask that you don't display the magnet when offering your non approved menus as these menus do not align with the HVG message and may confuse customers!